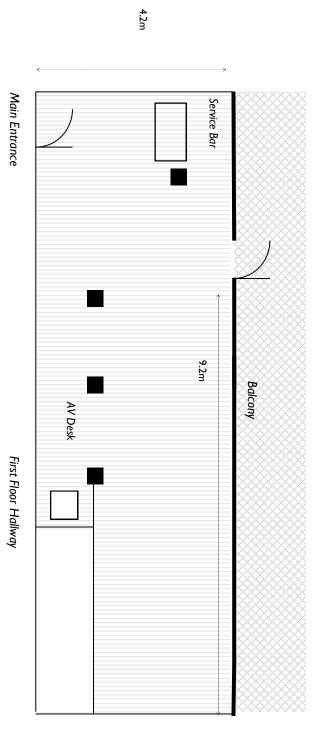

ROOM HIRE: \$450 for part day use

MINIMUM SPEND: \$1,250

Not available for evening functions with band or loud music. Guests must vacate space by 21.30, unless otherwise arranged. **DIMENSIONS** 

Total Area: 38.6m2

Height: 2.4m Length: 9.2m Width: 4.2m

| E۱ | VENT VENUES           | Cocktail                                                       | Banquet (long table) | Boardroom | Theatre |
|----|-----------------------|----------------------------------------------------------------|----------------------|-----------|---------|
| Aı | rt Installation Suite | 40                                                             | 25                   | 25        | 30      |
| С  | ovid-19 Restrictions  | Please email events@thehenryjones.com for further information. |                      |           |         |