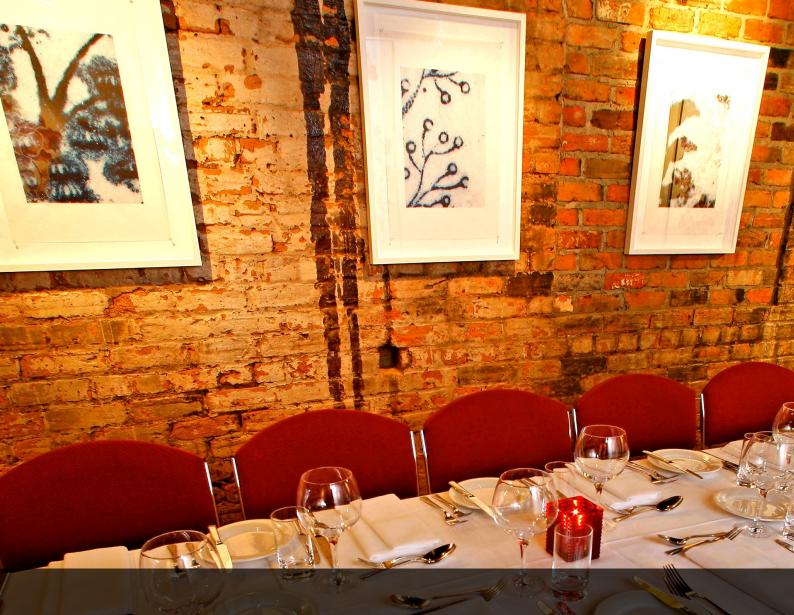

## ART INSTALLATION SUITE

Located on the Hotel's first floor, the Art Installation Suite is a stylish, private function space ideal for private dining, cocktail parties & small meetings. Displayed on walls of exposed natural stone and rustic brick work are selected paintings from The Henry Jones collection of local Tasmanian artworks A long modern balcony suspended outside the suite, overlooks The IXL Atrium—quite the place for pre-dinner drinks or a morning coffee before a breakfast meeting.