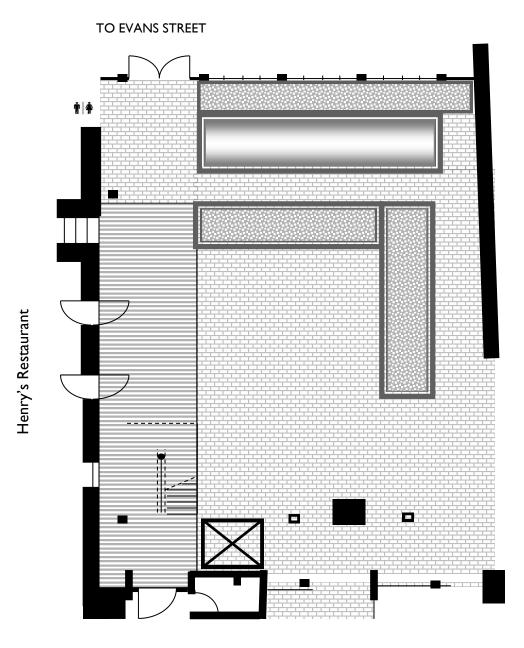

ROOM HIRE: \$500 for part day use MINIMUM SPEND: \$2,500 DIMENSIONS Total Area: 100m2 Height: 9m Length: 10m Width: 10m

As this venue is used by Jam Packed Café, access to this space is available from 3pm. Guests must vacate the space by 21:30.

## The Atrium

To Hotel Reception