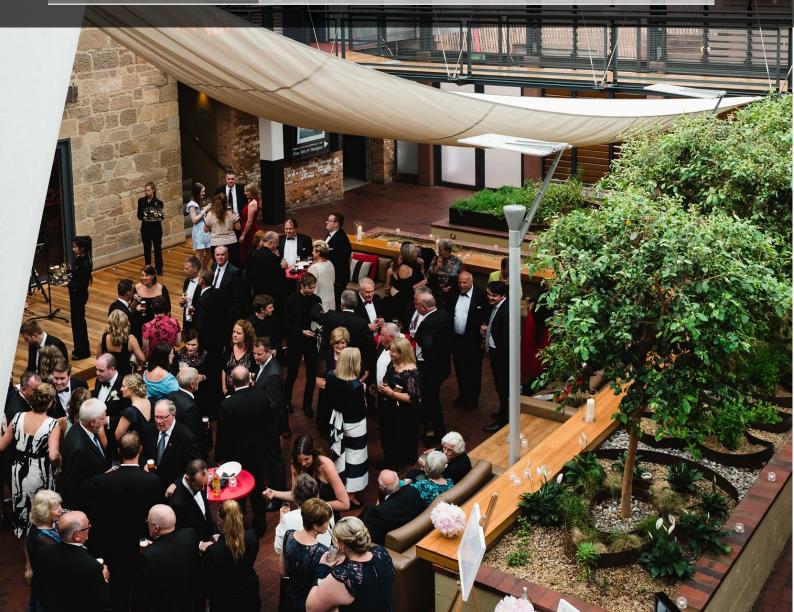

## ATRIUM COURTYARD

Located beneath the stunning glass canopy of the IXL Atrium, and framed by a pebbled water feature and original sandstone walls, the Atrium Courtyard is one of Tasmania's most striking events venues for smaller, intimate dinner gatherings and cocktail receptions. The Atrium Courtyard makes a simply perfect 'outdoor' setting - without being subject to the elements.

ROOM HIRE: \$500 for part day use MINIMUM SPEND: \$2,500 DIMENSIONS Total Area: 100m2 Height: 9m Length: 10m Width: 10m

As this venue is used by Jam Packed Café, access to this space is available from 3pm. Guests must vacate the space by 21:30.

| EVENT VENUE           | Cocktail                                                       |  |
|-----------------------|----------------------------------------------------------------|--|
| Atrium Courtyard      | 150                                                            |  |
| Covid-19 Restrictions | Please email events@thehenryjones.com for further information. |  |